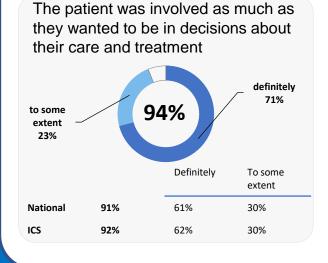

ful 92% fairly helpful 23% Fairly Very Satisfied Satisfied 42% National 83% 41% ICS 83% 42% 42%





## **GP PATIENT SURVEY**)

Results from the 2024 survey

#### **Practice details**

#### **Park Lane Surgery**

2 Park Lane, Allestree, Derby DE22 2DS

C81040 Practice code

**238** surveys sent out

**112** surveys sent back

**47%** completion rate

### **Overall experience**



|          |      | Very Good | Fairly<br>Good |
|----------|------|-----------|----------------|
| National | 74%  | 42%       | 32%            |
| ICS      | 7/1% | 42%       | 32%            |

Comparisons with National results or those of the ICS (Integrated Care System) are indicative only, and may not be statistically significant.

# **Park Lane Surgery**

# NHS

## **Experience at last appointment**