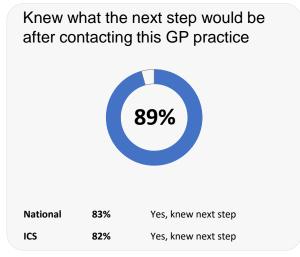

## **Park Lane Surgery**

2 Park Lane, Allestree, Derby DE22 2DS

C81040 Practice code

**238** surveys sent out

**112** surveys sent back

**47%** completion rate

## **Overall experience**



|          |     | Very Good | Fairly<br>Good |  |
|----------|-----|-----------|----------------|--|
| National | 74% | 42%       | 32%            |  |
| ICS      | 74% | 42%       | 32%            |  |

Data by Ipsos

Comparisons with National results or those of the ICS (Integrated Care System) are indicative only, and may not be statistically significant.

# **Park Lane Surgery**

# NHS

### **Accessing the practice**







Helpfulness of reception and administrative team at this practice very helpful 92% fairly helpful 23% Fairly Very Satisfied Satisfied 42% National 83% 41% ICS 83% 42% 42%





## **GP PATIENT SURVEY**)

Results from the 2024 survey

#### **Practice details**

#### **Park Lane Surgery**

2 Park Lane, Allestree, Derby DE22 2DS

C81040 Practice code

**238** surveys sent out

**112** surveys sent back

**47%** completion rate

### **Overall experience**



|          |      | Very Good | Fairly<br>Good |
|----------|------|-----------|----------------|
| National | 74%  | 42%       | 32%            |
| ICS      | 7/1% | 42%       | 32%            |

Comparisons with National results or those of the ICS (Integrated Care System) are indicative only, and may not be statistically significant.

# **Park Lane Surgery**

# NHS

## **Experience at last appointment**