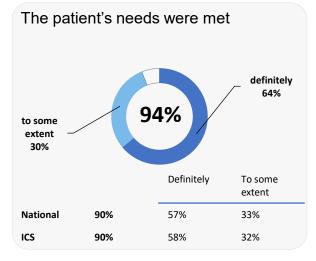

92% fairly helpful 23% Fairly Very Satisfied Satisfied 42% National 83% 41% ICS 83% 42% 42%





## **GP PATIENT SURVEY**)

Results from the 2024 survey

#### **Practice details**

#### **Park Lane Surgery**

2 Park Lane, Allestree, Derby DE22 2DS

C81040 Practice code

**238** surveys sent out

**112** surveys sent back

**47%** completion rate

### **Overall experience**



|          |      | Very Good | Fairly<br>Good |
|----------|------|-----------|----------------|
| National | 74%  | 42%       | 32%            |
| ICS      | 7/1% | 42%       | 32%            |

Comparisons with National results or those of the ICS (Integrated Care System) are indicative only, and may not be statistically significant.

# **Park Lane Surgery**

# NHS

## **Experience at last appointment**