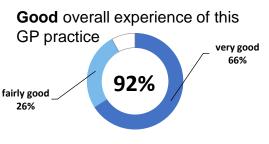

## **Overall experience**

|          |     | Very Good | Fairly<br>Good |  |
|----------|-----|-----------|----------------|--|
| National | 74% | 42%       | 32%            |  |
| ICS      | 74% | 42%       | 32%            |  |

### **Overall experience**

|          |      | Very Good | Fairly<br>Good |
|----------|------|-----------|----------------|
| National | 74%  | 42%       | 32%            |
| ICS      | 7/1% | 42%       | 32%            |