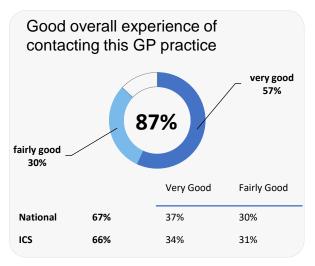

## **GP PATIENT SURVEY**)

Results from the 2024 survey

### **Practice details**

### **Park Lane Surgery**

2 Park Lane, Allestree, Derby DE22 2DS

C81040 Practice code

**238** surveys sent out

**112** surveys sent back

**47%** completion rate

## **Overall experience**



|          |     | Very Good | Fairly<br>Good |  |
|----------|-----|-----------|----------------|--|
| National | 74% | 42%       | 32%            |  |
| ICS      | 74% | 42%       | 32%            |  |

Data by Ipsos

Comparisons with National results or those of the ICS (Integrated Care System) are indicative only, and may not be statistically significant.

# **Park Lane Surgery**

# NHS

### **Accessing the practice**







Helpfulness of reception and administrative team at this practice very helpful 92% fairly helpful 23% Fairly Very Satisfied Satisfied 42% National 83% 41% ICS 83% 42% 42%





## **GP PATIENT SURVEY**)

Results from the 2024 survey

#### **Practice details**

#### **Park Lane Surgery**

2 Park Lane, Allestree, Derby DE22 2DS

C81040 Practice code

**238** surveys sent out

**112** surveys sent back

**47%** completion rate

### **Overall experience**



|          |      | Very Good | Fairly<br>Good |
|----------|------|-----------|----------------|
| National | 74%  | 42%       | 32%            |
| ICS      | 7/1% | 42%       | 32%            |

Comparisons with National results or those of the ICS (Integrated Care System) are indicative only, and may not be statistically significan