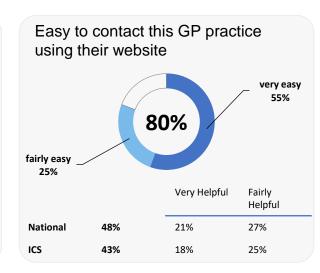

### **Accessing the practice**

Helpfulness of reception and administrative team at this practice very helpful 92% fairly helpful 23% Fairly Very Satisfied Satisfied 42% National 83% 41% ICS 83% 42% 42%