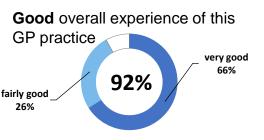

## **Overall experience**

|          |     | Very Good | Fairly<br>Good |  |
|----------|-----|-----------|----------------|--|
| National | 74% | 42%       | 32%            |  |
| ICS      | 74% | 42%       | 32%            |  |

### **Overall experience**

|          |      | Very Good | Fairly<br>Good |
|----------|------|-----------|----------------|
| National | 74%  | 42%       | 32%            |
| ICS      | 7/1% | 42%       | 32%            |