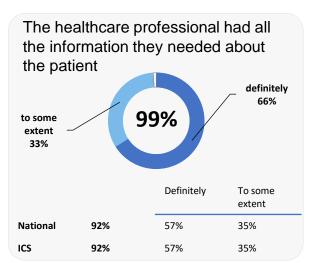

y helpful 92% fairly helpful 23% Fairly Very Satisfied Satisfied 42% National 83% 41% ICS 83% 42% 42%





## **GP PATIENT SURVEY**)

Results from the 2024 survey

#### **Practice details**

#### **Park Lane Surgery**

2 Park Lane, Allestree, Derby DE22 2DS

C81040 Practice code

**238** surveys sent out

**112** surveys sent back

**47%** completion rate

### **Overall experience**



|          |      | Very Good | Fairly<br>Good |
|----------|------|-----------|----------------|
| National | 74%  | 42%       | 32%            |
| ICS      | 7/1% | 42%       | 32%            |

Comparisons with National results or those of the ICS (Integrated Care System) are indicative only, and may not be statistically significant.

# **Park Lane Surgery**

# NHS

## **Experience at last appointment**