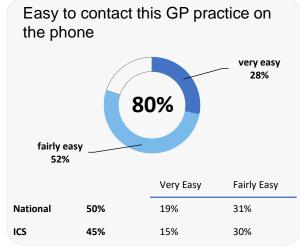

### **Accessing the practice**

Helpfulness of reception and administrative team at this practice very helpful 92% fairly helpful 23% Fairly Very Satisfied Satisfied 42% National 83% 41% ICS 83% 42% 42%