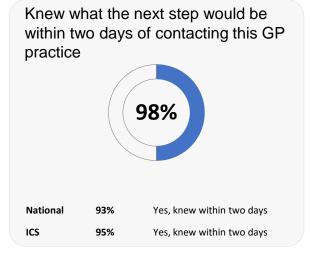

**Park Lane Surgery**

2 Park Lane, Allestree, Derby DE22 2DS

C81040 Practice code

**238** surveys sent out

**112** surveys sent back

**47%** completion rate

## **Overall experience**



|          |     | Very Good | Fairly<br>Good |  |
|----------|-----|-----------|----------------|--|
| National | 74% | 42%       | 32%            |  |
| ICS      | 74% | 42%       | 32%            |  |

Data by Ipsos

Comparisons with National results or those of the ICS (Integrated Care System) are indicative only, and may not be statistically significant.

# **Park Lane Surgery**

# NHS

### **Accessing the practice**







Helpfulness of reception and administrative team at this practice very helpful 92% fairly helpful 23% Fairly Very Satisfied Satisfied 42% National 83% 41% ICS 83% 42% 42%





## **GP PATIENT SURVEY**)

Results from the 2024 survey

#### **Practice details**

#### **Park Lane Surgery**

2 Park Lane, Allestree, Derby DE22 2DS

C81040 Practice code

**238** surveys sent out

**112** surveys sent back

**47%** completion rate

### **Overall experience**



|          |      | Very Good | Fairly<br>Good |
|----------|------|-----------|----------------|
| National | 74%  | 42%       | 32%            |
| ICS      | 7/1% | 42%       | 32%            |

Comparisons with National results or those of the ICS (Integrated Care System) are indicative only, and may not be statistically significant.

# **Park Lane Surgery**

# NHS

## **Experience at last appointment**