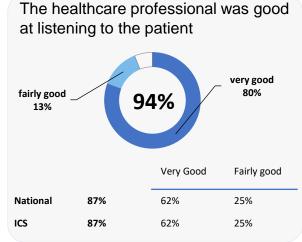

helpful 92% fairly helpful 23% Fairly Very Satisfied Satisfied 42% National 83% 41% ICS 83% 42% 42%





## **GP PATIENT SURVEY**)

Results from the 2024 survey

#### **Practice details**

#### **Park Lane Surgery**

2 Park Lane, Allestree, Derby DE22 2DS

C81040 Practice code

**238** surveys sent out

**112** surveys sent back

**47%** completion rate

### **Overall experience**



|          |      | Very Good | Fairly<br>Good |
|----------|------|-----------|----------------|
| National | 74%  | 42%       | 32%            |
| ICS      | 7/1% | 42%       | 32%            |

Comparisons with National results or those of the ICS (Integrated Care System) are indicative only, and may not be statistically significant.

# **Park Lane Surgery**

# NHS

## **Experience at last appointment**