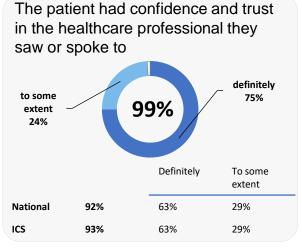

l 92% fairly helpful 23% Fairly Very Satisfied Satisfied 42% National 83% 41% ICS 83% 42% 42%





## **GP PATIENT SURVEY**)

Results from the 2024 survey

#### **Practice details**

#### **Park Lane Surgery**

2 Park Lane, Allestree, Derby DE22 2DS

C81040 Practice code

**238** surveys sent out

**112** surveys sent back

**47%** completion rate

### **Overall experience**



|          |      | Very Good | Fairly<br>Good |
|----------|------|-----------|----------------|
| National | 74%  | 42%       | 32%            |
| ICS      | 7/1% | 42%       | 32%            |

Comparisons with National results or those of the ICS (Integrated Care System) are indicative only, and may not be statistically significant.

# **Park Lane Surgery**

# NHS

## **Experience at last appointment**