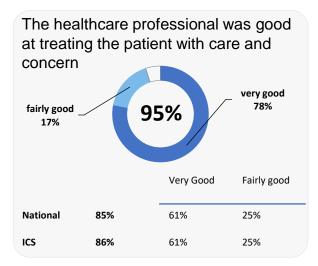

lpful 92% fairly helpful 23% Fairly Very Satisfied Satisfied 42% National 83% 41% ICS 83% 42% 42%





## **GP PATIENT SURVEY**)

Results from the 2024 survey

#### **Practice details**

#### **Park Lane Surgery**

2 Park Lane, Allestree, Derby DE22 2DS

C81040 Practice code

**238** surveys sent out

**112** surveys sent back

**47%** completion rate

### **Overall experience**



|          |      | Very Good | Fairly<br>Good |
|----------|------|-----------|----------------|
| National | 74%  | 42%       | 32%            |
| ICS      | 7/1% | 42%       | 32%            |

Comparisons with National results or those of the ICS (Integrated Care System) are indicative only, and may not be statistically significant.

# **Park Lane Surgery**

# NHS

## **Experience at last appointment**