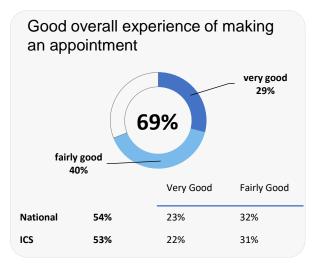

## **GP PATIENT SURVEY**)

Results from the 2023 survey

### **Practice details**

#### **Park Lane Surgery**

2 Park Lane, Allestree, Derby DE22 2DS

C81040 Practice code

**240** surveys sent out

**117** surveys sent back

**49%** completion rate

## **Overall experience**



|          |     | Very Good | Fairly<br>Good |
|----------|-----|-----------|----------------|
| National | 71% | 37%       | 35%            |
| ICS      | 72% | 27%       | 25%            |

Comparisons with National results or those of the ICS (Integrated Care System) are indicative only, and may not be statistically significant.

## **Park Lane Surgery**

# NHS

## **Accessing the practice**















## **GP PATIENT SURVEY**)

Results from the 2023 survey

### **Practice details**

#### **Park Lane Surgery**

2 Park Lane, Allestree, Derby DE22 2DS

C81040 Practice code

**240** surveys sent out

**117** surveys sent back

**49%** completion rate

## **Overall experience**



|          |     | Very Good | Fairly<br>Good |
|----------|-----|-----------|----------------|
| National | 71% | 37%       | 35%            |
| ıcs      | 72% | 37%       | 35%            |

Comparisons with National results or those of the ICS (Integrated Care System) are indicative only, and may not be statistically significant.

## **Park Lane Surgery**

# NHS

## **Appointment experience**