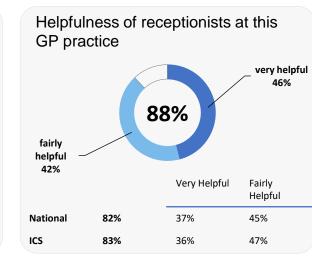

## **GP PATIENT SURVEY**)

Results from the 2023 survey

### **Practice details**

#### **Park Lane Surgery**

2 Park Lane, Allestree, Derby DE22 2DS

C81040 Practice code

**240** surveys sent out

**117** surveys sent back

**49%** completion rate

## **Overall experience**



|          |     | Very Good | Fairly<br>Good |
|----------|-----|-----------|----------------|
| National | 71% | 37%       | 35%            |
| ICS      | 72% | 27%       | 25%            |

Comparisons with National results or those of the ICS (Integrated Care System) are indicative only, and may not be statistically significant.

## **Park Lane Surgery**

# NHS

## **Accessing the practice**















## **GP PATIENT SURVEY**)

Results from the 2023 survey

### **Practice details**

#### **Park Lane Surgery**

2 Park Lane, Allestree, Derby DE22 2DS

C81040 Practice code

**240** surveys sent out

**117** surveys sent back

**49%** completion rate

## **Overall experience**



|          |     | Very Good | Fairly<br>Good |
|----------|-----|-----------|----------------|
| National | 71% | 37%       | 35%            |
| ıcs      | 72% | 37%       | 35%            |

Comparisons with National results or those of the ICS (Integrated Care System) are indicative only, and may not be statistically significant.

## **Park Lane Surgery**

# NHS

## **Appointment experience**