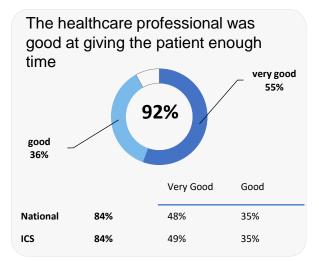

nd may not be statistically significant.

## **Park Lane Surgery**

# NHS

## **Accessing the practice**















## **GP PATIENT SURVEY**)

Results from the 2023 survey

### **Practice details**

#### **Park Lane Surgery**

2 Park Lane, Allestree, Derby DE22 2DS

C81040 Practice code

**240** surveys sent out

**117** surveys sent back

**49%** completion rate

## **Overall experience**



|          |     | Very Good | Fairly<br>Good |
|----------|-----|-----------|----------------|
| National | 71% | 37%       | 35%            |
| ıcs      | 72% | 37%       | 35%            |

Comparisons with National results or those of the ICS (Integrated Care System) are indicative only, and may not be statistically significant.

## **Park Lane Surgery**

# NHS

## **Appointment experience**