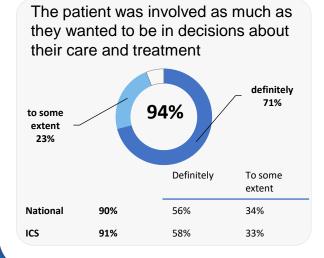

not be statistically significant.

## **Park Lane Surgery**

# NHS

## **Accessing the practice**















## **GP PATIENT SURVEY**)

Results from the 2023 survey

### **Practice details**

#### **Park Lane Surgery**

2 Park Lane, Allestree, Derby DE22 2DS

C81040 Practice code

**240** surveys sent out

**117** surveys sent back

**49%** completion rate

## **Overall experience**



|          |     | Very Good | Fairly<br>Good |
|----------|-----|-----------|----------------|
| National | 71% | 37%       | 35%            |
| ıcs      | 72% | 37%       | 35%            |

Comparisons with National results or those of the ICS (Integrated Care System) are indicative only, and may not be statistically significant.

## **Park Lane Surgery**

# NHS

## **Appointment experience**