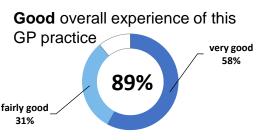

## **Overall experience**

|          |     | Very Good | Fairly<br>Good |
|----------|-----|-----------|----------------|
| National | 71% | 37%       | 35%            |
| ICS      | 72% | 27%       | 25%            |

Comparisons with National results or those of the ICS (Integrated Care System) are indicative only, and may not be statistically significant.