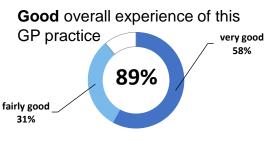

## **Overall experience**

|          |     | Very Good | Fairly<br>Good |
|----------|-----|-----------|----------------|
| National | 71% | 37%       | 35%            |
| ICS      | 72% | 27%       | 25%            |

## **Overall experience**

|          |     | Very Good | Fairly<br>Good |
|----------|-----|-----------|----------------|
| National | 71% | 37%       | 35%            |
| ıcs      | 72% | 37%       | 35%            |