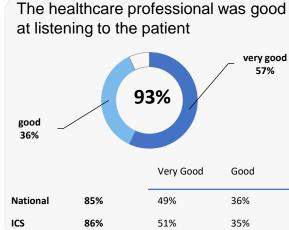

may not be statistically significant.

## **Park Lane Surgery**

# NHS

## **Accessing the practice**















## **GP PATIENT SURVEY**)

Results from the 2023 survey

### **Practice details**

#### **Park Lane Surgery**

2 Park Lane, Allestree, Derby DE22 2DS

C81040 Practice code

**240** surveys sent out

**117** surveys sent back

**49%** completion rate

## **Overall experience**



|          |     | Very Good | Fairly<br>Good |
|----------|-----|-----------|----------------|
| National | 71% | 37%       | 35%            |
| ıcs      | 72% | 37%       | 35%            |

Comparisons with National results or those of the ICS (Integrated Care System) are indicative only, and may not be statistically significant.

## **Park Lane Surgery**

# NHS

## **Appointment experience**