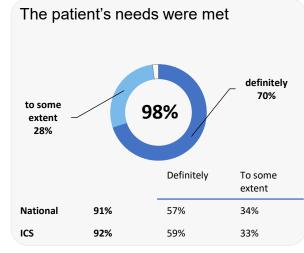

be statistically significant.

## **Park Lane Surgery**

# NHS

## **Accessing the practice**















## **GP PATIENT SURVEY**)

Results from the 2023 survey

### **Practice details**

#### **Park Lane Surgery**

2 Park Lane, Allestree, Derby DE22 2DS

C81040 Practice code

**240** surveys sent out

**117** surveys sent back

**49%** completion rate

## **Overall experience**



|          |     | Very Good | Fairly<br>Good |
|----------|-----|-----------|----------------|
| National | 71% | 37%       | 35%            |
| ıcs      | 72% | 37%       | 35%            |

Comparisons with National results or those of the ICS (Integrated Care System) are indicative only, and may not be statistically significant.

## **Park Lane Surgery**

# NHS

## **Appointment experience**