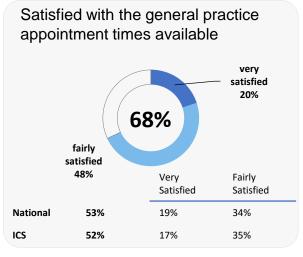

## **GP PATIENT SURVEY**)

Results from the 2023 survey

### **Practice details**

#### **Park Lane Surgery**

2 Park Lane, Allestree, Derby DE22 2DS

C81040 Practice code

**240** surveys sent out

**117** surveys sent back

**49%** completion rate

## **Overall experience**



|          |     | Very Good | Fairly<br>Good |
|----------|-----|-----------|----------------|
| National | 71% | 37%       | 35%            |
| ICS      | 72% | 27%       | 25%            |

Comparisons with National results or those of the ICS (Integrated Care System) are indicative only, and may not be statistically significant.

## **Park Lane Surgery**

# NHS

## **Accessing the practice**















## **GP PATIENT SURVEY**)

Results from the 2023 survey

### **Practice details**

#### **Park Lane Surgery**

2 Park Lane, Allestree, Derby DE22 2DS

C81040 Practice code

**240** surveys sent out

**117** surveys sent back

**49%** completion rate

## **Overall experience**



|          |     | Very Good | Fairly<br>Good |
|----------|-----|-----------|----------------|
| National | 71% | 37%       | 35%            |
| ıcs      | 72% | 37%       | 35%            |

Comparisons with National results or those of the ICS (Integrated Care System) are indicative only, and may not be statistically significant.

## **Park Lane Surgery**

# NHS

## **Appointment experience**