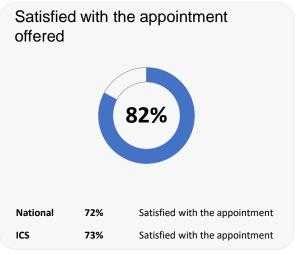

## **GP PATIENT SURVEY**)

Results from the 2023 survey

### **Practice details**

#### **Park Lane Surgery**

2 Park Lane, Allestree, Derby DE22 2DS

C81040 Practice code

**240** surveys sent out

**117** surveys sent back

**49%** completion rate

## **Overall experience**



|          |     | Very Good | Fairly<br>Good |
|----------|-----|-----------|----------------|
| National | 71% | 37%       | 35%            |
| ICS      | 72% | 27%       | 25%            |

Comparisons with National results or those of the ICS (Integrated Care System) are indicative only, and may not be statistically significant.

## **Park Lane Surgery**

# NHS

## **Accessing the practice**















## **GP PATIENT SURVEY**)

Results from the 2023 survey

### **Practice details**

#### **Park Lane Surgery**

2 Park Lane, Allestree, Derby DE22 2DS

C81040 Practice code

**240** surveys sent out

**117** surveys sent back

**49%** completion rate

## **Overall experience**



|          |     | Very Good | Fairly<br>Good |
|----------|-----|-----------|----------------|
| National | 71% | 37%       | 35%            |
| ıcs      | 72% | 37%       | 35%            |

Comparisons with National results or those of the ICS (Integrated Care System) are indicative only, and may not be statistically significant.

## **Park Lane Surgery**

# NHS

## **Appointment experience**