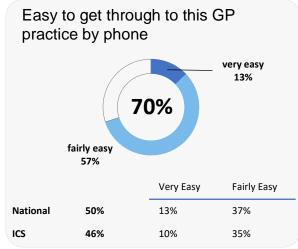

## **GP PATIENT SURVEY**)

Results from the 2023 survey

### **Practice details**

#### **Park Lane Surgery**

2 Park Lane, Allestree, Derby DE22 2DS

C81040 Practice code

**240** surveys sent out

**117** surveys sent back

**49%** completion rate

## **Overall experience**



|          |     | Very Good | Fairly<br>Good |
|----------|-----|-----------|----------------|
| National | 71% | 37%       | 35%            |
| ICS      | 72% | 27%       | 25%            |

Comparisons with National results or those of the ICS (Integrated Care System) are indicative only, and may not be statistically significant.

## **Park Lane Surgery**

# NHS

## **Accessing the practice**















## **GP PATIENT SURVEY**)

Results from the 2023 survey

### **Practice details**

#### **Park Lane Surgery**

2 Park Lane, Allestree, Derby DE22 2DS

C81040 Practice code

**240** surveys sent out

**117** surveys sent back

**49%** completion rate

## **Overall experience**



|          |     | Very Good | Fairly<br>Good |
|----------|-----|-----------|----------------|
| National | 71% | 37%       | 35%            |
| ıcs      | 72% | 37%       | 35%            |

Comparisons with National results or those of the ICS (Integrated Care System) are indicative only, and may not be statistically significant.

## **Park Lane Surgery**

# NHS

## **Appointment experience**