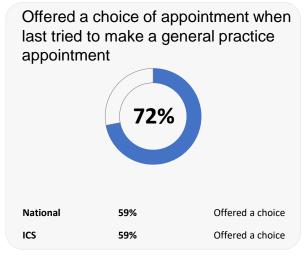

## **GP PATIENT SURVEY**)

Results from the 2023 survey

### **Practice details**

#### **Park Lane Surgery**

2 Park Lane, Allestree, Derby DE22 2DS

C81040 Practice code

**240** surveys sent out

**117** surveys sent back

**49%** completion rate

## **Overall experience**



|          |     | Very Good | Fairly<br>Good |
|----------|-----|-----------|----------------|
| National | 71% | 37%       | 35%            |
| ICS      | 72% | 27%       | 25%            |

Comparisons with National results or those of the ICS (Integrated Care System) are indicative only, and may not be statistically significant.

## **Park Lane Surgery**

# NHS

## **Accessing the practice**















## **GP PATIENT SURVEY**)

Results from the 2023 survey

### **Practice details**

#### **Park Lane Surgery**

2 Park Lane, Allestree, Derby DE22 2DS

C81040 Practice code

**240** surveys sent out

**117** surveys sent back

**49%** completion rate

## **Overall experience**



|          |     | Very Good | Fairly<br>Good |
|----------|-----|-----------|----------------|
| National | 71% | 37%       | 35%            |
| ıcs      | 72% | 37%       | 35%            |

Comparisons with National results or those of the ICS (Integrated Care System) are indicative only, and may not be statistically significant.

## **Park Lane Surgery**

# NHS

## **Appointment experience**