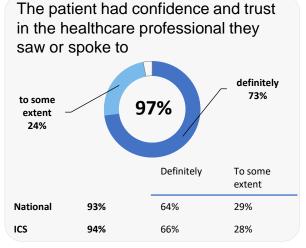

ot be statistically significant.

## **Park Lane Surgery**

# NHS

## **Accessing the practice**















## **GP PATIENT SURVEY**)

Results from the 2023 survey

### **Practice details**

#### **Park Lane Surgery**

2 Park Lane, Allestree, Derby DE22 2DS

C81040 Practice code

**240** surveys sent out

**117** surveys sent back

**49%** completion rate

## **Overall experience**



|          |     | Very Good | Fairly<br>Good |
|----------|-----|-----------|----------------|
| National | 71% | 37%       | 35%            |
| ıcs      | 72% | 37%       | 35%            |

Comparisons with National results or those of the ICS (Integrated Care System) are indicative only, and may not be statistically significant.

## **Park Lane Surgery**

# NHS

## **Appointment experience**