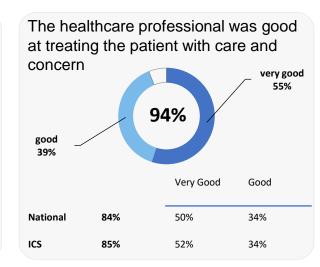

ay not be statistically significant.

## **Park Lane Surgery**

# NHS

## **Accessing the practice**















## **GP PATIENT SURVEY**)

Results from the 2023 survey

### **Practice details**

#### **Park Lane Surgery**

2 Park Lane, Allestree, Derby DE22 2DS

C81040 Practice code

**240** surveys sent out

**117** surveys sent back

**49%** completion rate

## **Overall experience**



|          |     | Very Good | Fairly<br>Good |
|----------|-----|-----------|----------------|
| National | 71% | 37%       | 35%            |
| ıcs      | 72% | 37%       | 35%            |

Comparisons with National results or those of the ICS (Integrated Care System) are indicative only, and may not be statistically significant.

## **Park Lane Surgery**

# NHS

## **Appointment experience**